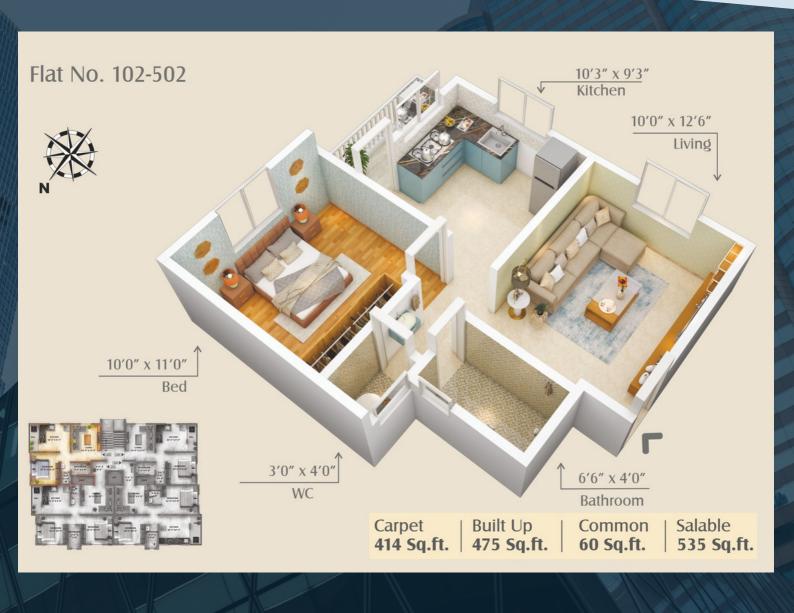

#### PHADKE DEVELOPERS

PRESENTING OUR 19TH GEM



#### shripad kale

1 review

★★★★★ a month ago

मी फडके बिल्डर यांच्या रामानंद रेसिडेन्सी मध्ये टु बिएचके फ्लॅट खरेदी केला आहे मला जाणवलेल्या बाबी म्हणजे सर्व कामांचा दर्जा खूपच चांगला आहे वापरलेले साहित्य चांगल्या दर्जाचे आहे कोठेही काटछाट नाही उदार हस्ते सर्व दिलं जातं स्वतः श्री प्रदीप फडके व त्यांच्या सर्व स्टाफ याचं वागणं अत्यंत आपुलकीचे आहे त्यांच्या वाटचालीना व भावी प्रकल्पाना माझ्या मनापासून शुभेच्छा

# SUKHAKARTA RESIDENCY

POCKET FRIENDLY LARGE HOMES



#### **ABOUT SUKHAKARTA**

Sukhakarta having
12 - 1BHK and 12- 2BHK flats,
situated at very convenient location
where very daily need is very near.

## SUKHAKARTA RESIDENCY

POCKET FRIENDLY LARGE HOMES



#### SUKHAKARTA 2BHK 700 SQ FEET





#### SUKHAKARTA 1BHK 535 SQ FEET





#### SUKHAKARTA 1BHK 535 SQ FEET





#### SUKHAKARTA 2BHK 740 SQ FEET





#### SUKHAKARTA POCKET FRIENDLY LARGE FLATS

Amenities & Specifications 4 person automatic lift battry back up for lift cc camera in parking site out arrangement in terrace quality CP fittings of CERA or similar 2 X 2 vetrified tiles in flat L- type kitchen otta in granite both bore & corporation taps in kitchen



#### SUKHAKARTA POCKET FRIENDLY LARGE FLATS

### Ready Loans from HDFC Bank Ltd

Loan of any bank is possible

We provide full loan support

for our all customes

We provide loan to any income\*

Friendly loan support from PNB, Piramal, SBI & various co- operative banks.



#### SUKHAKARTA POCKET FRIENDLY LARGE FLATS

### Ready Loans from HDFC Bank Ltd

Loan of any bank is possible

We provide full l