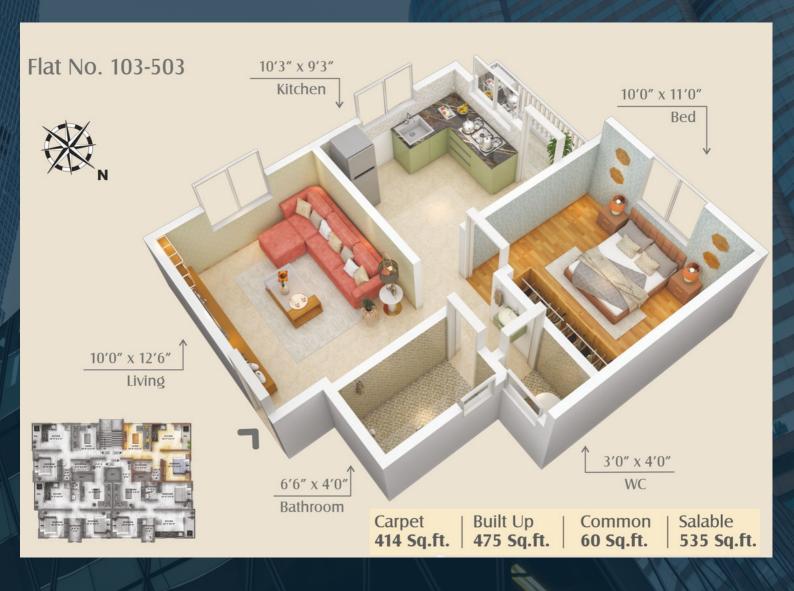

OUR 19TH GEM



#### shripad kale

1 review

★★★★★ a month ago

मी फडके बिल्डर यांच्या रामानंद रेसिडेन्सी मध्ये टु बिएचके फ्लॅट खरेदी केला आहे मला जाणवलेल्या बाबी म्हणजे सर्व कामांचा दर्जा खूपच चांगला आहे वापरलेले साहित्य चांगल्या दर्जाचे आहे कोठेही काटछाट नाही उदार हस्ते सर्व दिलं जातं स्वतः श्री प्रदीप फडके व त्यांच्या सर्व स्टाफ याचं वागणं अत्यंत आपुलकीचे आहे त्यांच्या वाटचालीना व भावी प्रकल्पाना माझ्या मनापासून शुभेच्छा

# SUKHAKARTA RESIDENCY

POCKET FRIENDLY LARGE HOMES



#### **ABOUT SUKHAKARTA**

Sukhakarta having
12 - 1BHK and 12- 2BHK flats,
situated at very convenient location
where very daily need is very near.

## SUKHAKARTA RESIDENCY

POCKET FRIENDLY LARGE HOMES



#### SUKHAKARTA 2BHK 700 SQ FEET





#### SUKHAKARTA 1BHK 535 SQ FEET





#### SUKHAKARTA 1BHK 535 SQ FEET





#### SUKHAKARTA 2BHK 740 SQ FEET





#### SUKHAKARTA POCKET FRIENDLY LARGE FLATS

Amenities & Specifications 4 person automatic lift battry back up for lift cc camera in parking site out arrangement in terrace quality CP fittings of CERA or similar 2 X 2 vetrified tiles in flat L- type kitchen otta in granite both bore & corporation taps in kitchen



#### SUKHAKARTA POCKET FRIENDLY LARGE FLATS

### Ready Loans from HDFC Bank Ltd

Loan of any bank is possible

We provide full loan support

for our all customes

We provide loan to any income\*

Friendly loan support from PNB, Piramal, SBI & various co- operative banks.



#### SUKHAKARTA POCKET FRIENDLY LARGE FLATS

### Ready Loans from HDFC Bank Ltd

Loan of any bank is possible

We provide full loan support

for our all customes

We