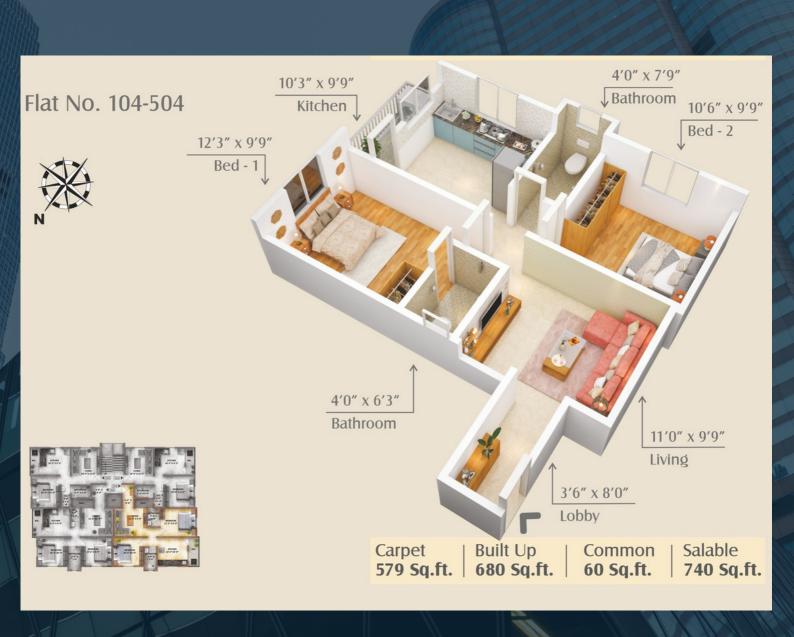

review

★★★★★ a month ago

मी फडके बिल्डर यांच्या रामानंद रेसिडेन्सी मध्ये टु बिएचके फ्लॅट खरेदी केला आहे मला जाणवलेल्या बाबी म्हणजे सर्व कामांचा दर्जा खूपच चांगला आहे वापरलेले साहित्य चांगल्या दर्जाचे आहे कोठेही काटछाट नाही उदार हस्ते सर्व दिलं जातं स्वतः श्री प्रदीप फडके व त्यांच्या सर्व स्टाफ याचं वागणं अत्यंत आपुलकीचे आहे त्यांच्या वाटचालीना व भावी प्रकल्पाना माझ्या मनापासून शुभेच्छा

# SUKHAKARTA RESIDENCY

POCKET FRIENDLY LARGE HOMES



#### **ABOUT SUKHAKARTA**

Sukhakarta having
12 - 1BHK and 12- 2BHK flats,
situated at very convenient location
where very daily need is very near.

## SUKHAKARTA RESIDENCY

POCKET FRIENDLY LARGE HOMES



#### SUKHAKARTA 2BHK 700 SQ FEET





#### SUKHAKARTA 1BHK 535 SQ FEET





#### SUKHAKARTA 1BHK 535 SQ FEET





#### SUKHAKARTA 2BHK 740 SQ FEET





#### SUKHAKARTA POCKET FRIENDLY LARGE FLATS

Amenities & Specifications 4 person automatic lift battry back up for lift cc camera in parking site out arrangement in terrace quality CP fittings of CERA or similar 2 X 2 vetrified tiles in flat L- type kitchen otta in granite both bore & corporation taps in kitchen



#### SUKHAKARTA POCKET FRIENDLY LARGE FLATS

### Ready Loans from HDFC Bank Ltd

Loan of any bank is possible

We provide full loan support

for our all customes

We provide loan to any income\*

Friendly loan support from PNB, Piramal, SBI & various co- operative banks.



#### SUKHAKARTA POCKET FRIENDLY LARGE FLATS

### Ready Loans from HDFC Bank Ltd

Loan of any bank is possible

We provide full loan support

for our all customes

We provide loan to any income\*

Friendly