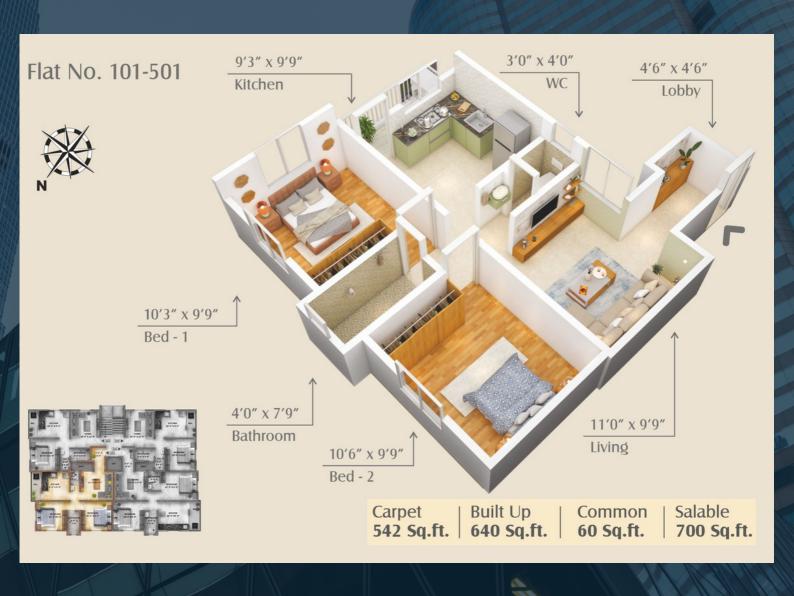

RESIDENCY

POCKET FRIENDLY LARGE HOMES



#### PHADKE DEVELOPERS

PRESENTING OUR 19TH GEM



#### shripad kale

1 review

★★★★★ a month ago

मी फडके बिल्डर यांच्या रामानंद रेसिडेन्सी मध्ये टु बिएचके फ्लॅट खरेदी केला आहे मला जाणवलेल्या बाबी म्हणजे सर्व कामांचा दर्जा खूपच चांगला आहे वापरलेले साहित्य चांगल्या दर्जाचे आहे कोठेही काटछाट नाही उदार हस्ते सर्व दिलं जातं स्वतः श्री प्रदीप फडके व त्यांच्या सर्व स्टाफ याचं वागणं अत्यंत आपुलकीचे आहे त्यांच्या वाटचालीना व भावी प्रकल्पाना माझ्या मनापासून शुभेच्छा

# SUKHAKARTA RESIDENCY

POCKET FRIENDLY LARGE HOMES



#### **ABOUT SUKHAKARTA**

Sukhakarta having
12 - 1BHK and 12- 2BHK flats,
situated at very convenient location
where very daily need is very near.

## SUKHAKARTA RESIDENCY

POCKET FRIENDLY LARGE HOMES



#### SUKHAKARTA 2BHK 700 SQ FEET





#### SUKHAKARTA 1BHK 535 SQ FEET





#### SUKHAKARTA 1BHK 535 SQ FEET





#### SUKHAKARTA 2BHK 740 SQ FEET





#### SUKHAKARTA POCKET FRIENDLY LARGE FLATS

Amenities & Specifications 4 person automatic lift battry back up for lift cc camera in parking site out arrangement in terrace quality CP fittings of CERA or similar 2 X 2 vetrified tiles in flat L- type kitchen otta in granite both bore & corporation taps in kitchen



#### SUKHAKARTA POCKET FRIENDLY LARGE FLATS

### Ready Loans from HDFC Bank Ltd

Loan of any bank is possible

We provide full loan support

for our all customes

We provide loan to any income\*

Friendly loan support from PNB, Piramal, SBI & various co- operative banks.



#### SUKHAKARTA POCKET FRIENDLY LARGE FLATS

### Ready Loans from HDFC Bank Ltd

Loan of a